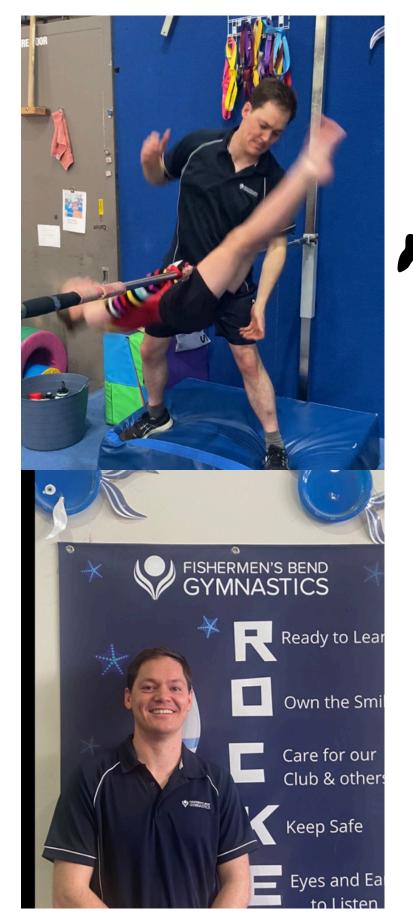

## MAG Advanced coach at FBGC

Thomas Daddow is an advanced Advanced MAG coach at FBGC. With over 15 years of coaching experience, Thomas has worked across a wide range of levels and disciplines, including MAG ALP, GFA, Gymstar, adults gymnastics, AGC, and Kinder Gym. As a former GFA, turned MAG gymnast and competitor, Thomas combines his technical expertise with a deep love for the sport, bringing energy and enthusiasm to every session. Thomas is passionate about helping gymnasts of all ages and abilities achieve their goals while ensuring the journey is as enjoyable as it is rewarding. His favourite apparatus is the Parallel Bars, where he appreciates the variety of skills and connections. He looks forward to guiding gymnasts in learning new and exciting skills, and developing their confidence on and off the apparatus!